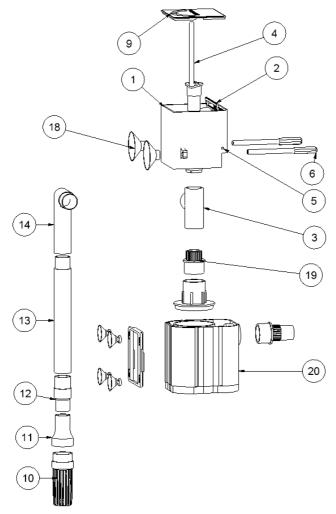

As a pump we recommend the AB Aqua Medic **PF 1000** or with adapter (Fig. 2 No. 19) the **PH 2000**.

Fig. 2 Skimbox with PH-pump (not included) and adapter (No. 19)