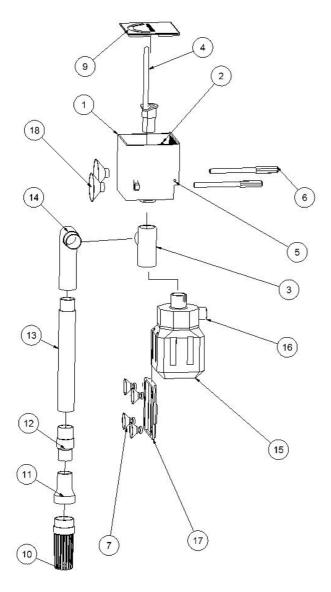

## 2. Equipment

Fig. 1

| 1. Overflow box | 6. Screw for Rubber suckers | 7./15. – 17. Pump PF 1000<br>(not included) |
|-----------------|-----------------------------|---------------------------------------------|
| 2. Float switch | 9. Cover                    | 18. Rubber Sucker                           |
| 3. Tee-Piece    | 10 11. Filter basket        | 19. Adapter                                 |
| 4. Regulator    | 12. – 13. Piping            | 20. Pump PH 2000<br>(not included)          |
| 5. Ceramic axle | 14. Elbow                   |                                             |